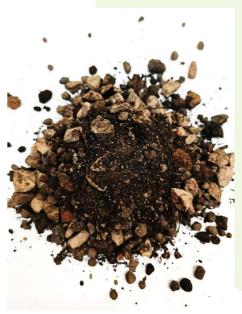

#### **BIO-SOLAR SUBSTRATE**

SER M

A nutrient-balanced and moisture retentive growing medium made from a blend of soil, compost, lightweight aggregate and aggregate, suitable for use on Extensive Roof Systems. Testing conforms within the BS8616:2019 green roof substrate testing methods and was completed by STRI.

#### KEY BENEFITS

- A free drainage substrate suitable for use on Bio-Solar roof Systems
- Suggested Depth: 60 mm+ to suit plant depth.
- Free drainage when saturated.
- Allows for root penetration.
- Recycled content.
- Organic material PAS100 certified

#### SPECIFICATION DESCRIPTION

All testing of Sky Garden Ltd Substrate was completed by Sports Turf Research Institute under the BS8616:2019 Specification for Performance Parameters and Test Methods for Green Roof Substrates. Specially blended mix of free draining organic material with clean, lightweight and screened aggregates, to provide a nutrient-balanced water retentive growing medium. Complies with Soil Association standards and certifications.