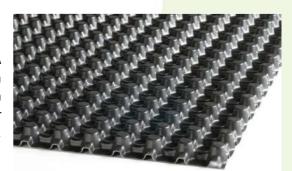

## **SKY GARDEN 25MM DRAINAGE BOARD**

A dimpled and perforated HDPE sheet (Deep-drawn recycled HDPE). A lightweight rigid drainage board with a water reservoir function, with a channeling system for the excess water produced during precipitation events. For use on extensive green roofs with a single or multi-layer construction and under path surfaces with a minimum 60 mm substrate. Also suitable for inverted roofs.

## **TECHNICAL PROPERTIES**

| Property                                                                    | Test Standard                        | Units | Product Value |
|-----------------------------------------------------------------------------|--------------------------------------|-------|---------------|
| Perforated Cuspated Drainage Sheet Data                                     |                                      | 1     |               |
| Polymer                                                                     | High Density Polyethylene (recycled) |       |               |
| Cuspate Height                                                              |                                      | mm    | 25            |
| Max Compressive Strength (Unfilled)                                         | DIN EN ISO 25619-2                   | kN/m2 | 200           |
| Max Compressive Strength (Unfilled with 10% Compression)                    | DIN EN ISO 25619-2                   | kg/m2 | 90            |
| Max Compressive Strength (Filled with 10% Compression and 35mm Overfilling) |                                      | kN/m2 | 1755          |
| Filling Volume (Small naps facing up (Surface Side))                        |                                      | I     | 14.5          |
| Filling Volume (Large naps facing up (Greening Side))                       |                                      | I     | 7.5           |
| Water Reservoir Unfilled (Small naps facing up (Surface Side))              |                                      | I     | 3.6           |
| Water Reservoir Unfilled (Large naps facing up (Greening Side))             |                                      | I     | 5             |
| Quantity/Delivered Unit                                                     |                                      | m     | 1.0 x 2.0     |
| Quantity Per Pallet (2.05m x 1.05m Pallet)                                  |                                      | m2    | 700           |
| Approximate Delivered Unit Weight                                           |                                      | kg    | 2.7           |