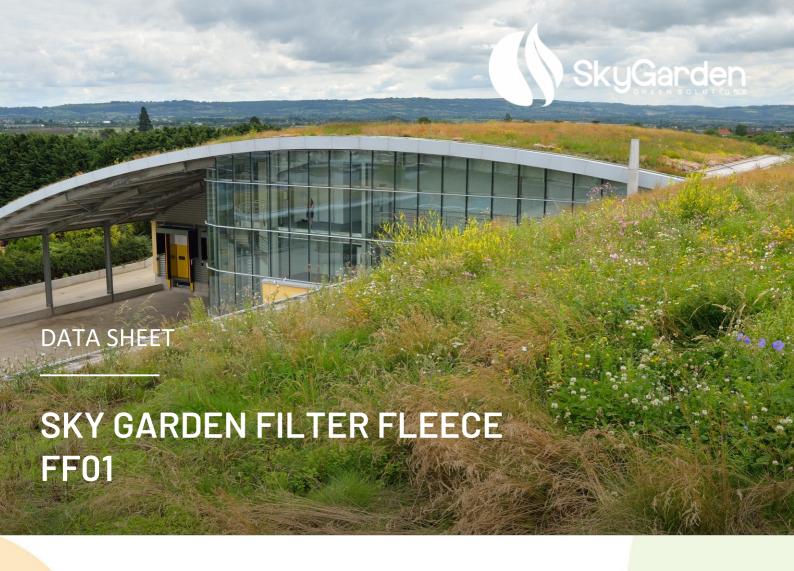

## **SKY GARDEN FILTER FLEECE**

Sky Garden filter fleece is manufactured using UV stabilised polypropylene. Providing high tensile properties and improved durability. The increased drawing within the fibre manufacturing process re-orientates the molecules within the fibre making it considerably stronger. With the increased molecular orientation and associated higher density it increases mechanical properties and environmental resistance properties that are paramount for good engineering construction methods. It is to be covered within one month after installation. The geotextile is predicted to be durable for more than 25 years in soil temperatures >25°C and is resistant to highly acid and alkaline environments on the basis of a durability assessment.