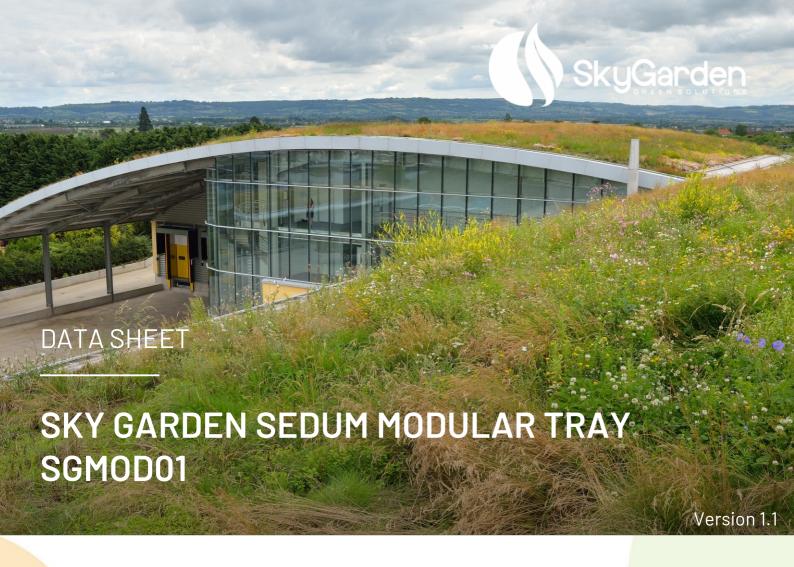

## **SKY GARDEN SEDUM MODULAR TRAY**

Sky Garden's Modular System offers an innovative alternative to conventional loose-laid Green Roof systems. Light-weight and fast to install, the system also offers the advantage of being easy to lift for roof inspection and to lift modules at any time if required.

Precultivated UK grown vegetation, containing between 13 species specifically chosen for Extensive green roof applications. Grown on a 80 mm substrate base within a rigid recycled polypropylene modular 600mm (L) x 400mm (W) x 80mm (H) container.

## **KEY BENEFITS**

- Instant vegetative cover for Extensive Sedum Blanket System.
- Trays can be lifted and reconfigured easily.
- Low maintenance.
- Trays slot next to each other for easy installation.